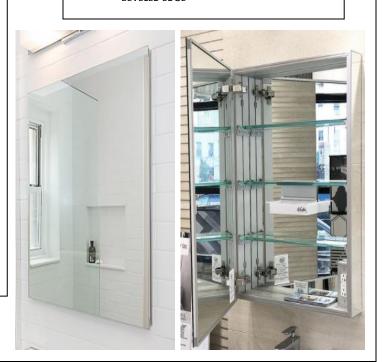

### **FEATURES:**

- ONE 12X30" FULLY MIRRORED DOOR.
- THREE ADJUSTABLE 3/8" THICK HIGH POLISHED GLASS SHELVES. BEHIND DOOR.
- INFINITELY ADJUSTABLE SHELVING WITH LOCKDOWN MECHANISM (NO HOLES IN CABINET).
- 165-DEGREE PROPRIETARY SOFT CLOSE HEAVY DUTY HINGES.
- FIELD REVERSIBLE SWING DOOR.
- FULL GASKET BEHIND DOOR.
- HIGH RESOLUTION SILVER PLATE GLASS MIRRORS FRONT, BACK OF DOOR AND BACK WALL.
- BACK WALL MIRROR FULLY SEALED.
- PACKED IN FOUR WALL (FOLDED DOUBLE WALL) CORRUGATION.

#### **MIRROR FINISHES:**

- FLAT POLISHED EDGE
- BEVELED EDGE

**OVERALL SIZE DIMENSION:** 12" WIDE X 30" HIGH X 6 5/8" DEEP

**ROUGH OPENING DIMENSION:** 11 3/8" WIDE X 29 3/8" HIGH X 5 1/2"

DEEP

**DOOR THICKNESS:** 1 3/16"